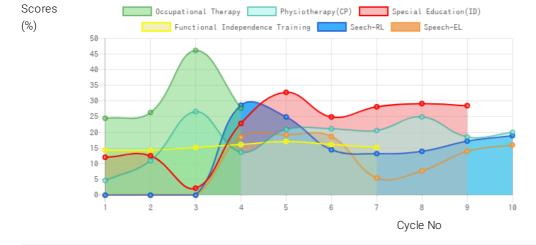

## **Progress Report**

| Evaluation<br>No | Occupational Therapy<br>Score % - Month -<br>Year | Physiotherapy(CP)<br>Score % - Month - Year | Special Education(ID) Score % - Month - Year | Speech<br>RL% - EL% - Month - Year   | Functional Independence<br>Training<br>Score % - Month - Year |
|------------------|---------------------------------------------------|---------------------------------------------|----------------------------------------------|--------------------------------------|---------------------------------------------------------------|
| 1                | 24.54% - February -<br>2016                       | 4.65% - January - 2016                      | 12.09% - January - 2016                      | 0% - 0% - February - 2016            |                                                               |
| 2                | 26.39% - July - 2016                              | 10.98% - May - 2016                         | 12.56% - September -<br>2016                 | 0% - 0% - September - 2016           |                                                               |
| 3                | 46.23% - April - 2017                             | 26.67% - April - 2017                       | 2.22% - April - 2017                         | 0% - 0% - April - 2017               |                                                               |
| 4                | 27.78% - May - 2018                               | 13.71% - May - 2018                         | 22.91% - May - 2018                          | 28.75% - 18.50% - June - 2018        | 14.29% - May - 2018                                           |
| 5                |                                                   | 20.65% - February - 2019                    | 28.21% - February - 2019                     | 13.25% - 5.50% - February - 2019     | 16.19% - January - 2019                                       |
| б                |                                                   | 25% - August - 2019                         | 29.23% - August - 2019                       | 14.00% - 7.75% - August - 2019       | 17.14% - July - 2019                                          |
| 7                |                                                   | 18.61% - March - 2020                       |                                              | 17.25% - 14.00% - March - 2020       | 16.19% - January - 2020                                       |
| 8                |                                                   | 20.02% - December -<br>2020                 | 28.56% - December -<br>2020                  | 19.00% - 16.00% - December -<br>2020 | 15.24% - December - 2020                                      |
| 9                |                                                   |                                             |                                              |                                      |                                                               |
| 10               |                                                   |                                             |                                              |                                      |                                                               |

Reason for Discharge: transferred to other project TTS3

**Progress Report Graph** 

Information:- CP - Cerebral Palsy; SB - Spina bifida; MD - Muscular Dystrophy; CTEV - Clubfoot; ID - Intellectual Disability; CP, MD - Cerebral Palsy/Multiple Disabilities; LV - Low Vision; TB - Total Blind; ADHD - Attention Deficit Hyperactive Disorder; DB - Deaf Blind; RL - Receptive language; EL - Expressive language;